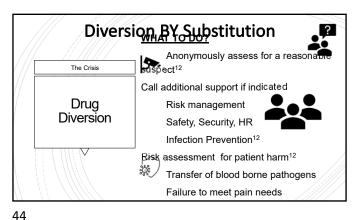

|  |  |















45 46











Addiction Resources SAMHSA, Substance Abuse and Mental Health Services The Crisis Administration 19 National Help Line.. It is FREE & CONFIDENTIAL! Drug Get Help: 1800-662-HELP 14357) Diversion Fast Way to find Referral Services for Treatment With Confidentiality

52









ASPAN's Position Statement #815 Advocates For A Culture Of Safety In All All Perianesthesia Nurses Should Be Aware Of: The Crisis The perianesthesia area is a high-risk area diversion Drug High risk area for substance abuse Diversion Importance of reporting suspect behaviors Board of nursing reporting requirements Board of nursing treatment options Supportive work environment for recovering healthcare team in the recovery process o Institutional policy on controlled substance access and handling