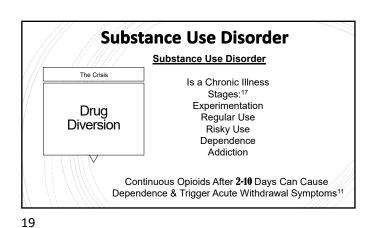

## **Definition of Diversion**

The Crisis

Drug Diversion The transfer of a controlled substance from a lawful to an unlawful distribution.<sup>7</sup>

**Diversion RISK Every Institution** The Crisis **Every Department** is at Risk for Drug