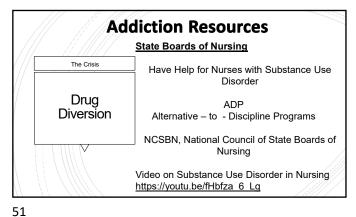

45 46

Addiction Resources SAMHSA, Substance Abuse and Mental Health Services The Crisis Administration 19 National Help Line.. It is FREE & CONFIDENTIAL! Drug Get Help: 1800-662-HELP 14357) Diversion Fast Way to find Referral Services for Treatment With Confidentiality