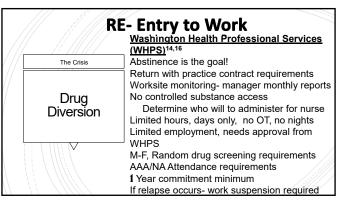

52

ASPAN's Position Statement #815 Advocates For A Culture Of Safety In All All Perianesthesia Nurses Should Be Aware Of: The Crisis The perianesthesia area is a high-risk area diversion Drug High risk area for substance abuse Diversion Importance of reporting suspect behaviors Board of nursing reporting requirements Board of nursing treatment options Supportive work environment for recovering healthcare team in the recovery process o Institutional policy on controlled substance access and handling