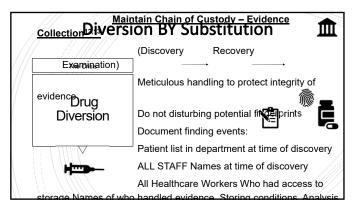

|  |  |















45 46











Addiction Resources SAMHSA, Substance Abuse and Mental Health Services The Crisis Administration 19 National Help Line.. It is FREE & CONFIDENTIAL! Drug Get Help: 1800-662-HELP 14357) Diversion Fast Way to find Referral Services for Treatment With Confidentiality

52









ASPAN's Position Statement #815 Advocates For A Culture Of Safety In All All Perianesthesia Nurses Should Be Aware Of: The Crisis The perianesthesia area is a high-risk area diversion Drug High risk area for substance abuse Diversion Importance of reporting suspect behaviors Board of nursing reporting requirements Board of nursing treatment options Supportive work environment for recovering healthcare team in the recovery process o Institutional policy on controlled substance access and handling