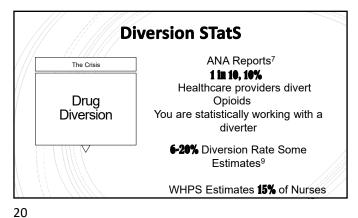

## **Definition of Diversion**

The Crisis

Drug Diversion The transfer of a controlled substance from a lawful to an unlawful distribution.<sup>7</sup>

**Diversion RISK Every Institution** The Crisis **Every Department** is at Risk for Drug