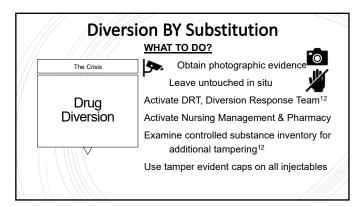

|  |  |















45 46











Addiction Resources SAMHSA, Substance Abuse and Mental Health Services The Crisis Administration 19 National Help Line.. It is FREE & CONFIDENTIAL! Drug Get Help: 1800-662-HELP 14357) Diversion Fast Way to find Referral Services for Treatment With Confidentiality

52









ASPAN's Position Statement #815 Advocates For A Culture Of Safety In All All Perianesthesia Nurses Should Be Aware Of: The Crisis The perianesthesia area is a high-risk area diversion Drug High risk area for substance abuse Diversion Importance of reporting suspect behaviors Board of nursing reporting requirements Board of nursing treatment options Supportive work environment for recovering healthcare team in the recovery process o Institutional policy on controlled substance access and handli