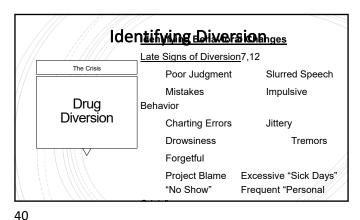

|  |  |















45 46











Addiction Resources SAMHSA, Substance Abuse and Mental Health Services The Crisis Administration 19 National Help Line.. It is FREE & CONFIDENTIAL! Drug Get Help: 1800-662-HELP 14357) Diversion Fast Way to find Referral Services for Treatment With Confidentiality

52









ASPAN's Position Statement #815 Advocates For A Culture Of Safety In All All Perianesthesia Nurses Should Be Aware Of: The Crisis The perianesthesia area is a high-risk area diversion Drug High risk area for substance abuse Diversion Importance of reporting suspect behaviors Board of nursing reporting requirements Board of nursing treatment options Supportive work environment for recovering healthcare team in the recovery process o Institutional policy on controlled substance access and