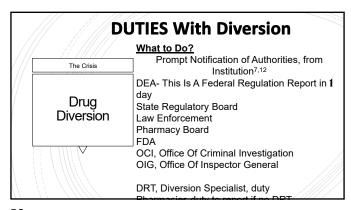

|  | Identifying Diversion |                                     |  |  |
|--|-----------------------|-------------------------------------|--|--|
|  |                       | Identifying Patterns                |  |  |
|  | The Crisis            | Poor Practice -Vs - Diversion       |  |  |
|  |                       | Missed waste                        |  |  |
|  | Drug                  | Failure to document dose            |  |  |
|  | Diversion             | Delay from pull to administration   |  |  |
|  |                       | i.e., In nurses' pocket for an hour |  |  |
|  |                       | Plan Re-education                   |  |  |
|  |                       | Policy review                       |  |  |
|  |                       | Chart audits                        |  |  |