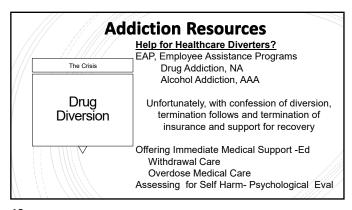

45 46

Addiction Resources SAMHSA, Substance Abuse and Mental Health Services The Crisis Administration 19 National Help Line.. It is FREE & CONFIDENTIAL! Drug Get Help: 1800-662-HELP 14357) Diversion Fast Way to find Referral Services for Treatment With Confidentiality